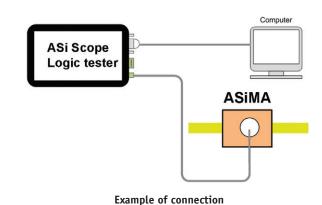

## **Function**

The PG / Service interface is the feedback-free measuring point for measurements with ASi Scope and can also be used as programming interface.

The ASi measuring point is based on a reusable access technology according to IEC 60352-6 and can be used as distribution of connections or connector. The ASi connector 0911 ANC 406 is included in the scope of supply.