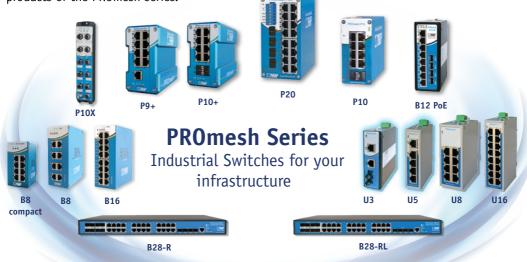

# **NETWORK INFRASTRUCTURE** Routing & Switching

The range of **PROmesh switches** includes three product families of high-performance industrial switches for all applications and all environmental situations. Permanently installed in the control cabinet or decentralized in the field for **IP67** environments.

Above-average quality, performance and versatility in use are a matter of course for the products of the PROmesh series. Many products can already be used equally for PROFINET and Ethernet/IP.

Our know-how as a specialist for machine networks and more than 20 years of experience in all technologically leading branches of industry and automation are united in all product families.

### **PROmesh Switches**

#### **PROmesh P**

Managed Industrial Switches with high-performance switch function and best priceperformance ratio.

#### **PROmesh B**

High performance managed switch with line diagnostics, condition monitoring and network management.

#### **PROmesh U**

**Unmanaged industrial switches** round off the range with strong switch performance.