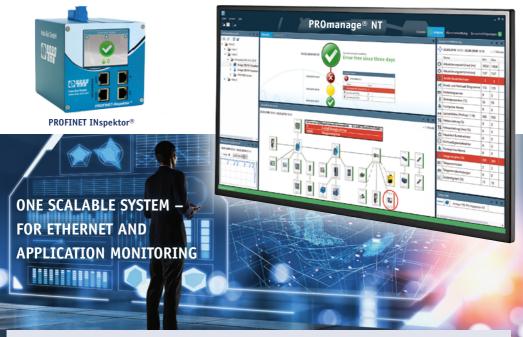

# **CONDITION MONITORING** AI-based Smart Maintenance

Decentrally determined status data from the INspektor product family and Ethernet devices form the basis for the central monitoring of the whole Network status, targeted network management and predictive maintenance.

Three factors significantly influence the stability and availability of production:

- Operational wear, rough production environment
- Sporadic, non-reproducible events (mainly in Ethernet-based networks)
- Industrial Security

### **OUR OFFERINGS**

- Permanent and non-reactive monitoring of your fieldbuses and networks
- AI-based status analysis for a forward-looking and predictive maintenance
- Maintenance management made to measure: maintenance work is only necessary if the actual condition really requires it