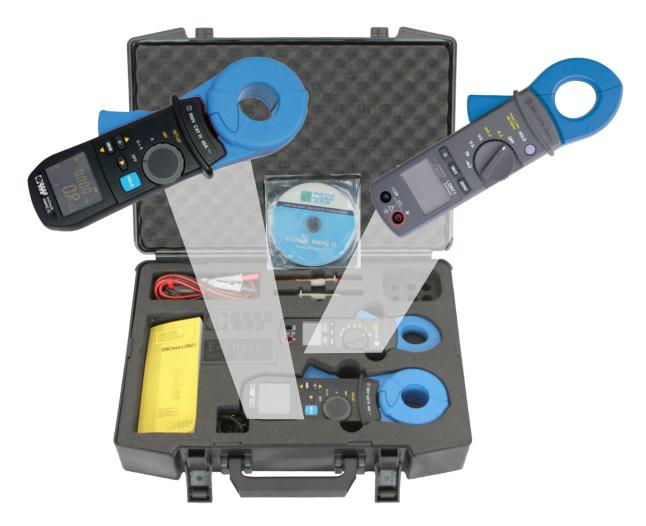

#### **Case content**

- Leakage current clamp EMCheck® LSMZ I
- Mesh resistance measuring clamp EMCheck® MWMZ II
- Accessories
- Manual
- Case

| Ordering details             | Art. No.  |
|------------------------------|-----------|
| Measuring Clamp Set EMCheck® | 122010006 |

To detect the quality of EMC compatible installation a measurement of the resistance in the potential equalisation by using the mesh resistance clamp EMCheck® MWMZ I and the identification of possible shielding currents through the leakage current clamp EMCheck® LSMZ I is recommended. With the set you have all tools on hand to verify the quality of your EMC conform installation.