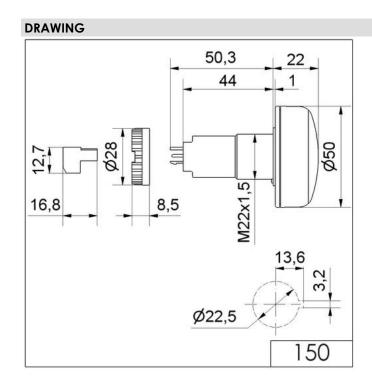

Installation combination / LED/Buzzer Combination 150

## LED Buzzer EM Contin. tone 230VAC RD

| MECHANICAL DATA              |                   |  |
|------------------------------|-------------------|--|
| Height                       | 74 mm             |  |
| Diameter                     | 50 mm             |  |
| Materials                    | PC<br>PC/ABS      |  |
| Dome colour                  | Red               |  |
| Housing colour               | Black             |  |
| Protection category          | IP65              |  |
| Connection                   | Screw terminals   |  |
| cross-sectional area maximum | 1,50mm² / 16AWG   |  |
| Type of fixing               | Built-in mounting |  |
| Service life optical         | 50,000 h maximum  |  |
| Acoustic service life        | 5,000 h minimum   |  |
| Working temperature minimum  | -20°C             |  |
| Working temperature maximum  | +50°C             |  |
| Weight with packaging        | 49 g              |  |
| Product weight               | 38 g              |  |